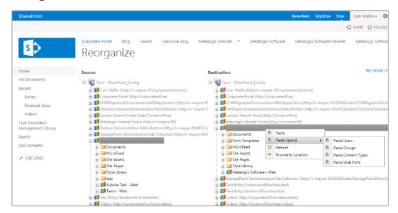

#### Keep SharePoint Organized

Current sites and lists break sizing guidelines. Projects change, departments are reorganized and business needs evolve. Both your current and future site structure and information architecture can unravel and cause user confusion and errors. Keep SharePoint site structures in sync with business needs by using the powerful new Organizer feature of Content Matrix 6. Easily split or merge sites and site collections or reorganize the structure of your farm.

#### **Manage SharePoint & Empower Content Owners**

Why make IT the bottleneck for keeping SharePoint organized? Content Matrix 6 allows SharePoint Administrators to optionally empower users to organize and manage their sites and content directly from within the SharePoint user interface. Site collection owners can reorganize their sites and lists structures. Users with appropriate permissions and rights can easily move, bulk upload, tag and classify their content within your SharePoint farm.